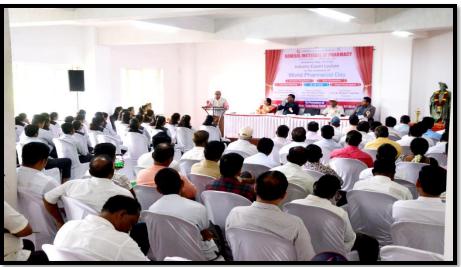

## **<u>Report of</u>**

**Industry Expert Lecture** 

25 / 09 / 2019

Name of Event : Industry Expert

**Organized By:** Genesis Institute of Pharmacy, Radhanagari

Date & time: 25/09/2019 at 12:00 – 01:00AM

**Resource Person:** Hon.Mr.Dilip Gune Sir

## About Program :

Genesis Institute of Pharmacy organized guest lecture on Industry Expert. The guest speaker on this occasion was Hon.Mr.Dilip Gune Sir Exe.Managing Director S.G.Phyto pharma Pvt.Ltd.Kop.All the students & Staff of Pharmacy Department were present at this knowledge sharing session. In his lecture Sir explained all the processes that were involved in manufacturing of Herbal Product. After explaining the manufacturing processes, he illustrated various materials used in the manufacturing of the industry He disclosed some modern techniques that are used in its manufacturing.

He finally concluded his lecture by pointing out the difference between Knowledge and Information. After his lecture the students were given time to interact with the dignitary. Through the interaction, several other information about production & manufacturing unit.

## **GLIMPS OF EVENT**